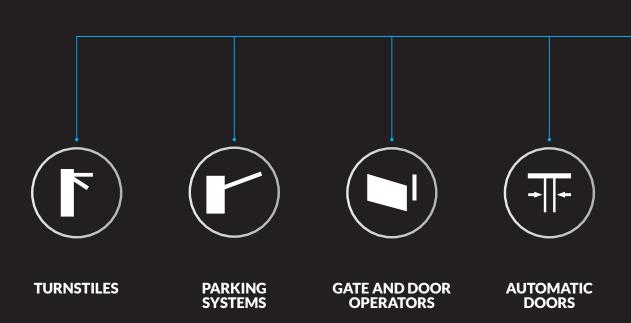

### MULTIPLE BENEFITS ONE PLATFORM

Came enters a new era by integrating Cloud technology with its products.

Gate operators, automatic doors, barriers, turnstiles, automatic pay-to-park systems, home and building automation systems, thermostat control, video entry system, video surveillance: all you need, for homes or large public venues today, is online.

Gates, barriers, bollards, turnstiles, automatic doors, burglar alarms, video surveillance systems, thermostat controls and video entry units are finally all online. That means you can remotely manage them at any time. Thanks to Cloud technology, managing complex private and public urban planning and building projects, has truly entered a new era.