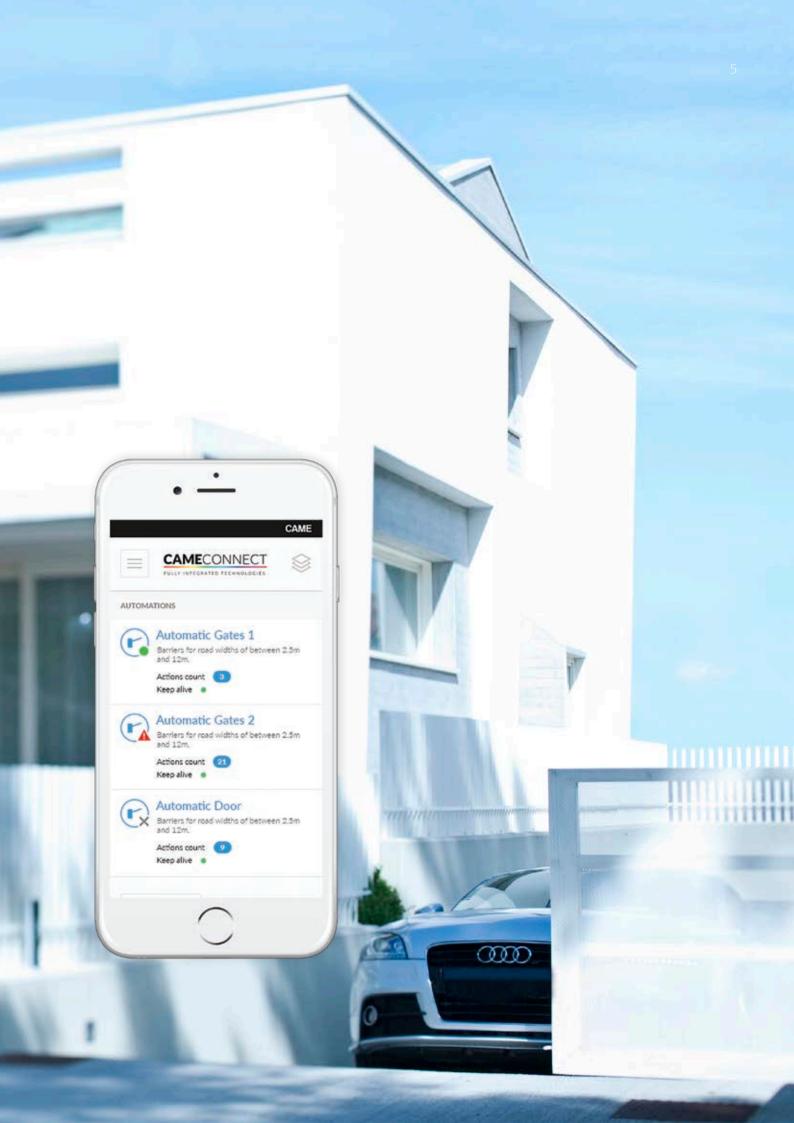

#### **OPTIMAL CONTROL**

The Came Connect device management platform shows you a full picture of all of the device's statuses. They are now much simpler to monitor.

#### **REMOTE EFFICIENCY**

Cloud technology lets you easily manage all function, control and diagnostic configurations on your system, at any time, just by going online via smartphone or tablet.

#### **EASY TO MANAGE**

Came Connect technology lets you manage systems from a single user-friendly web platform. It lets installers configure and intervene on all devices more efficiently, as the settings are all uniform.