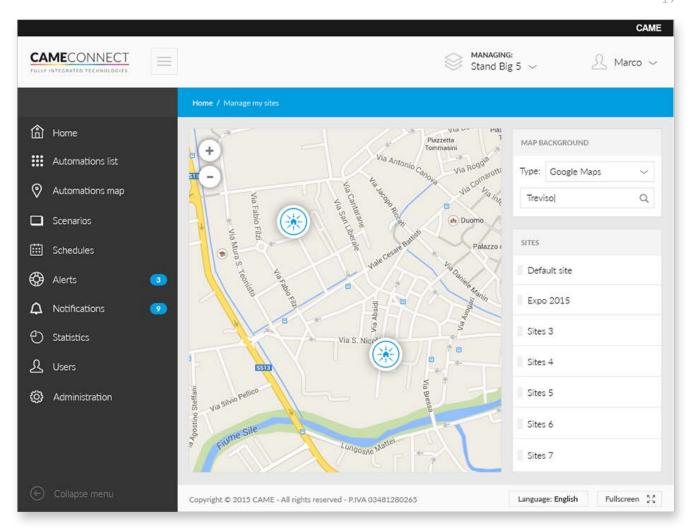

#### **GEOPOSITIONING**

Being able to create a list of systems viewed on a graphic map and quickly searching for data, gives installers total control of the systems they have installed.

#### **VIEWING THE SYSTEM**

Besides viewing a map of all of the installed system, you can also get a synoptic view of the system and access each device's control board to control and manage configuration preferences.