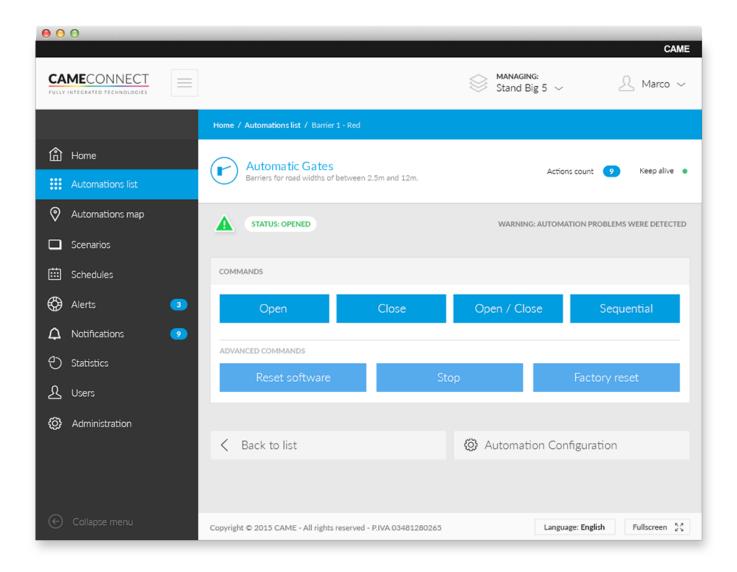

#### **OPTIMAL CONTROL**

The Came Connect device management platform shows you a full picture of all of the device's statuses. They are now much simpler to monitor.

#### **REMOTE EFFICIENCY**

Cloud technology lets you easily manage all function, control and diagnostic configurations on your system, at any time, just by going online via smartphone or tablet.

#### **EASY TO MANAGE**

Came Connect technology lets you manage systems from a single user-friendly web platform. It lets installers configure and intervene on all devices more efficiently, as the settings are all uniform.

## CAME CONNECT CLOUD SERVICES CLICK TO MANAGE

Thanks to Cloud technology, today installers can manage all of the installed devices from one web portal which gives users efficient configuration, control and command and tele-assistance services.

#### **VIEWING THE SYSTEM**

Besides viewing a map of all of the installed system, you can also get a synoptic view of the system and access each device's control board to control and manage configuration preferences.