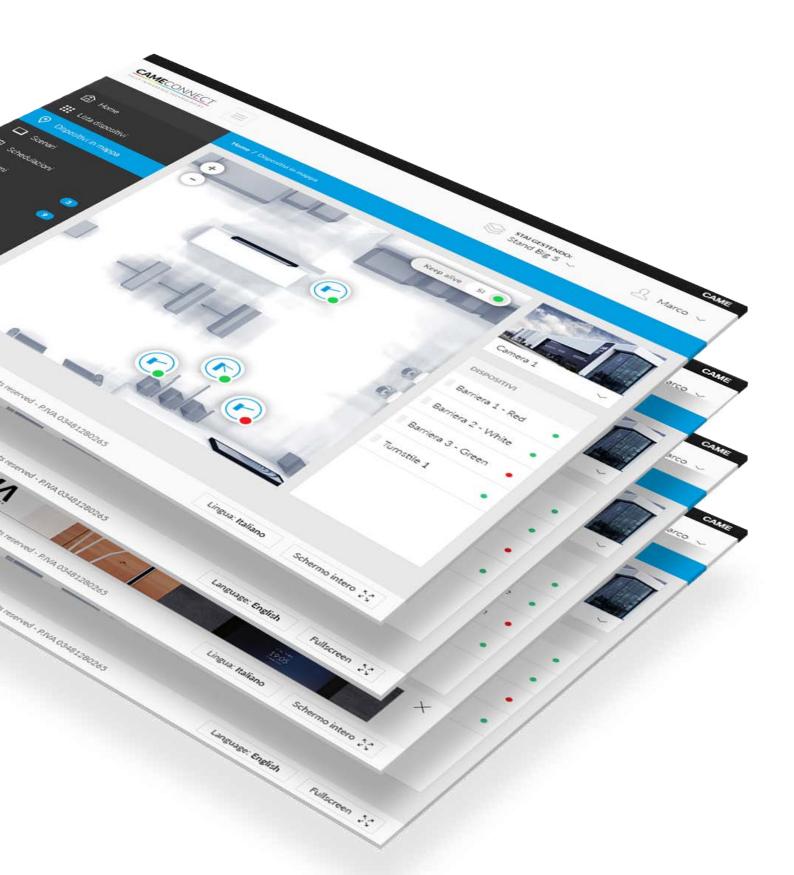

#### **VIEWING THE SYSTEM**

Besides viewing a map of all of the installed system, you can also get a synoptic view of the system and access each device's control board to control and manage configuration preferences.

#### **SCENARIOS**

Thanks to Came Connect, launching scenarios is now also possible for very large systems. With the same simplicity used to manage home automation systems, you can now launch scenarios - for parking facilities, entire buildings and large public areas - customized to your specific needs.