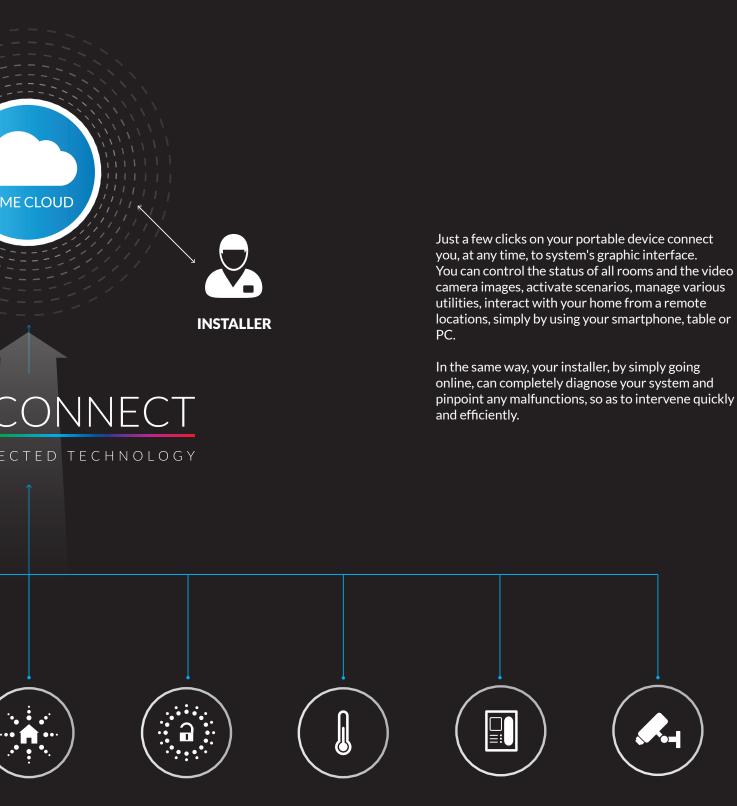

## A SINGLE SYSTEM REALLY LINKS UP THINGS WITH PEOPLE

Came's Cloud service really lets you exploit the multitude of functions on the device installed in your system. You can now also remotely intervene simply by secure and highly reliable connection.

Came Connect's innovative technology ensures that your Came system links up to the Cloud, from which you can manage every device you have installed.

**THERMOSTAT** 

**CONTROL** 

**HOME** 

**TOMATION** 

**SECURITY** 